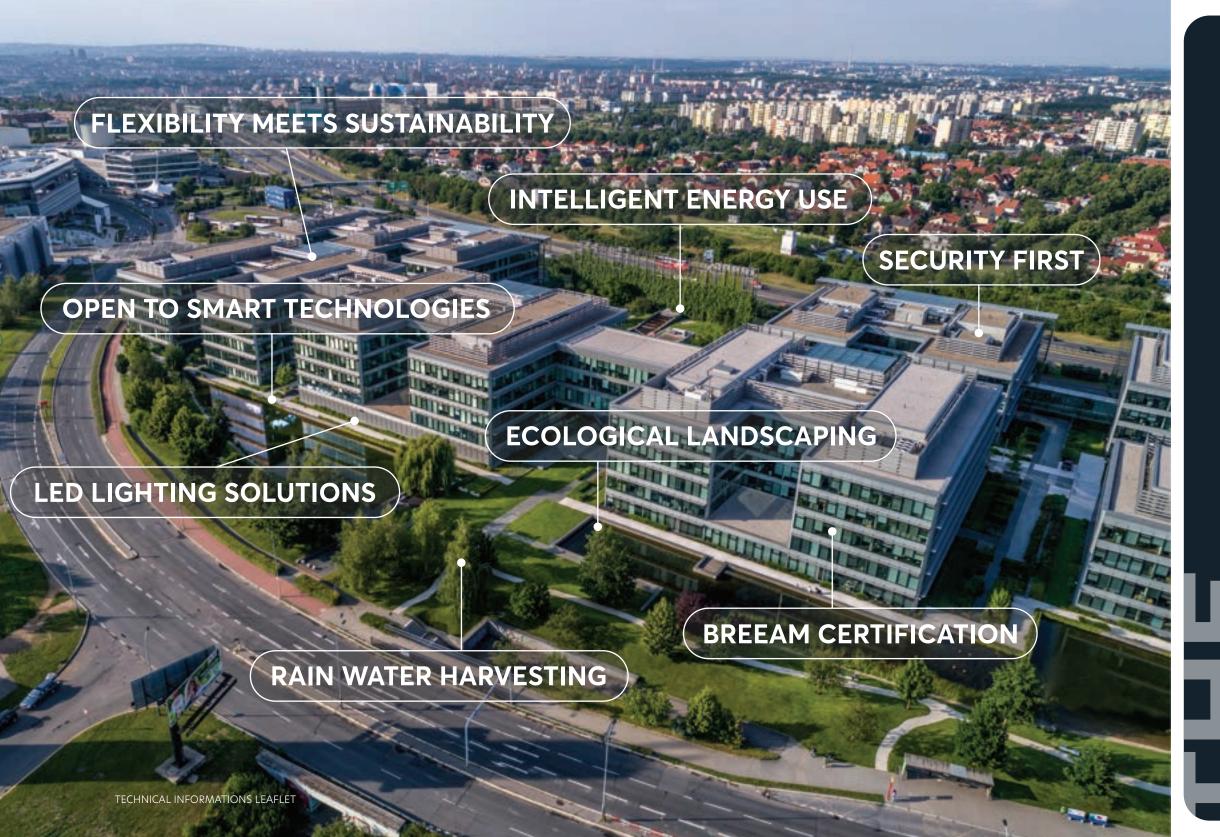

### SUSTAINABILITY

- Predictive weather-linked control of building technologies
- Remote electricity meter reading with online access for tenants
- Low-water-use landscaping
- Water-saving fixtures
- Rainwater irrigation
- Biodiversity initiatives
   (beekeeping, shelters for birds, bats, insects, ducks)
- Sustainable procurement policy

### **CERTIFICATIONS**

- BREEAM Very Good and Excellent
- Certificate of eco-electricity
- Certified heat source

## **WHIGH STANDARD SECURITY**

- Card readers with custom setup of acess levels
- Advanced security
- License plate recognition
- Mobile access via app in preparation
- Fire alarm system, sprinklers

### (2) LIGHTING

- Full LED setup
- Modern integrated ceilings lights
- Compatible with DALI control, responsive to movement and daylight intensity