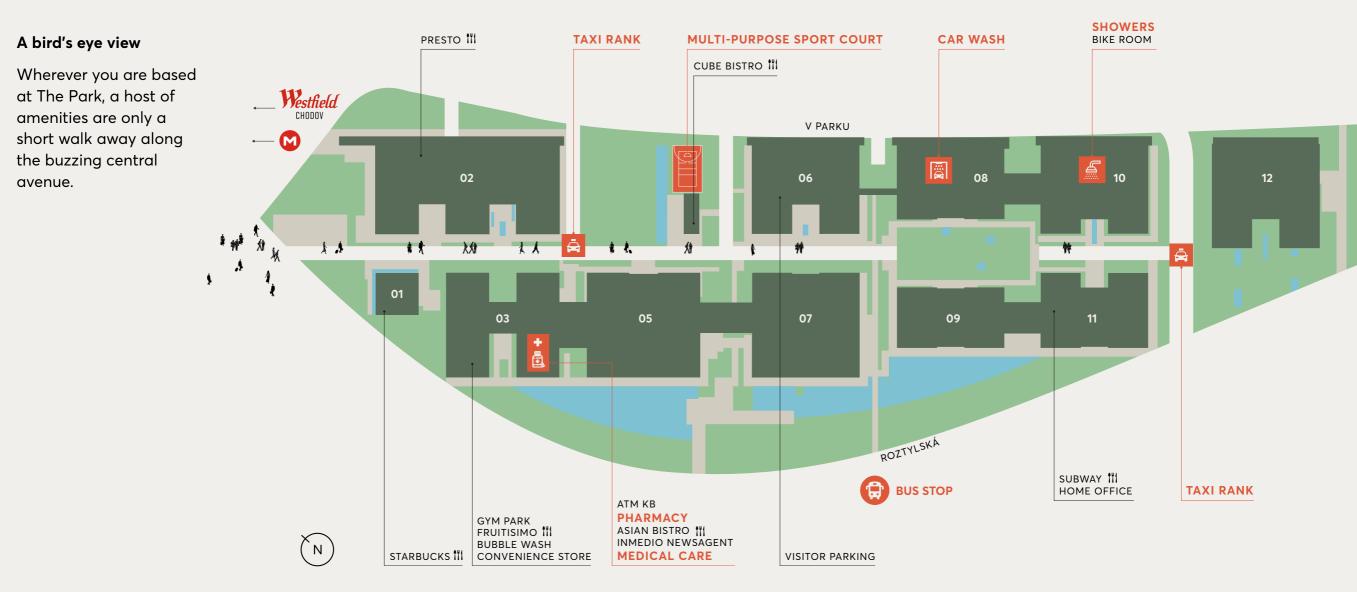

### THE PARK

The Park comprises of 12 standalone buildings with 116,000 sqm of office space and a wide selection of amenities and services for a dynamic work community of 8,000 employees.

250 SQM OFFICE SPACE

### SITE PLAN

GALLERY