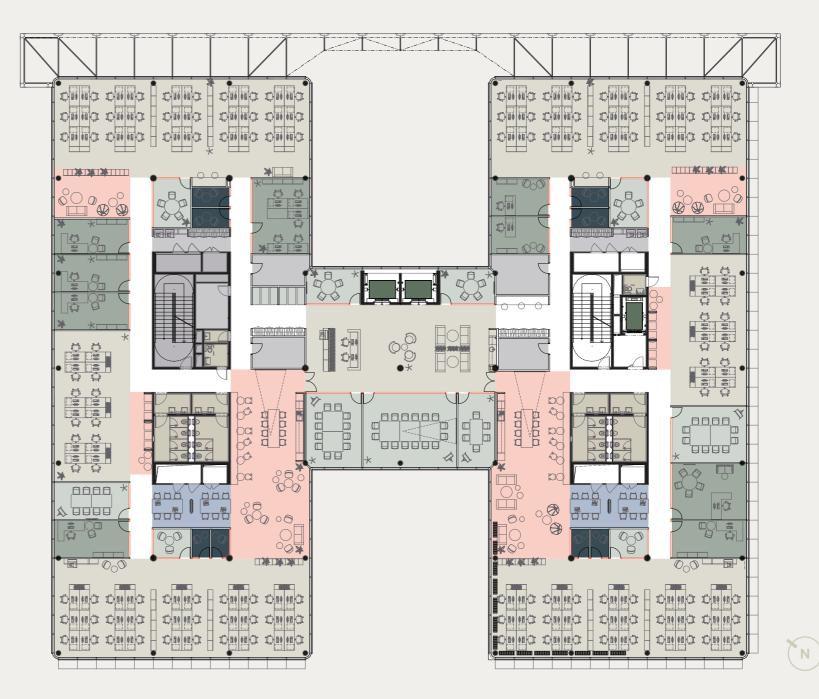

### FLOOR PLAN

- Office
- Common Areas
- Chill-Out Zones
- Meeting Rooms
- Phone Booths
- Hot Desks
- Open Space
- Utility
- Lifts
- Sanitary
- Glass partition

Floorplans not to scale, for illustration purposes only.