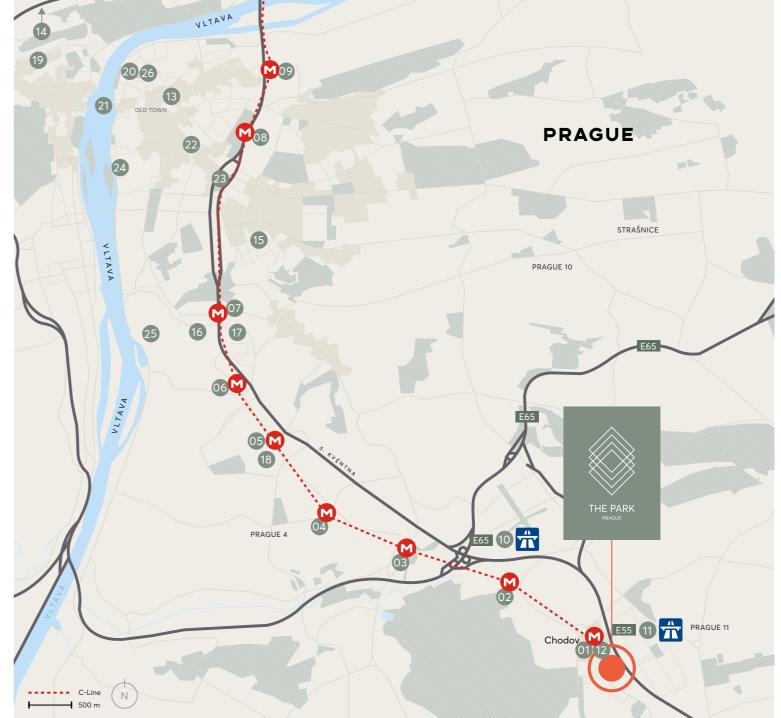

### A PERFECT LOCATION

The Park is well-connected to Prague city centre via the metro, bus or 15 minute drive. Situated next to the D1 highway, The Park's location provides easy access to key destinations such as Budapest, Vienna and Bratislava, and quick airport connections.

- i Connections
- 01 🖸 Chodov
- 02 🖸 Roztyly
- 03 🖸 Kačerov
- 04 🖸 Budějovická
- 05 🖸 Pankrác
- 06 🖸 Pražského povstání
- 07 🖸 Vyšehrad
- 08 🖸 Praha Main Station
- 09 M Florenc
- 10 📅 E65
- 11 📅 E55
- ShoppingWestfield Chodov Shopping Center

#### i Education

- 13 Karlova univerzita (Charles University)
- 14 ČVUT (University)
- 15 UNYP University of New York in Prague

#### Amenities

- 16 Congress center Praha (in Vyšehrad)
- Corinthia Hotel Prague
   Panorama Hotel Prague
- Art and sites
  Prague castle
  Rudolfinum
- 21 Charles Bridge22 Václavské náměstí
- 23 National museum
- 24 National theatre25 Vyšehrad
- 26 Pařížšká street