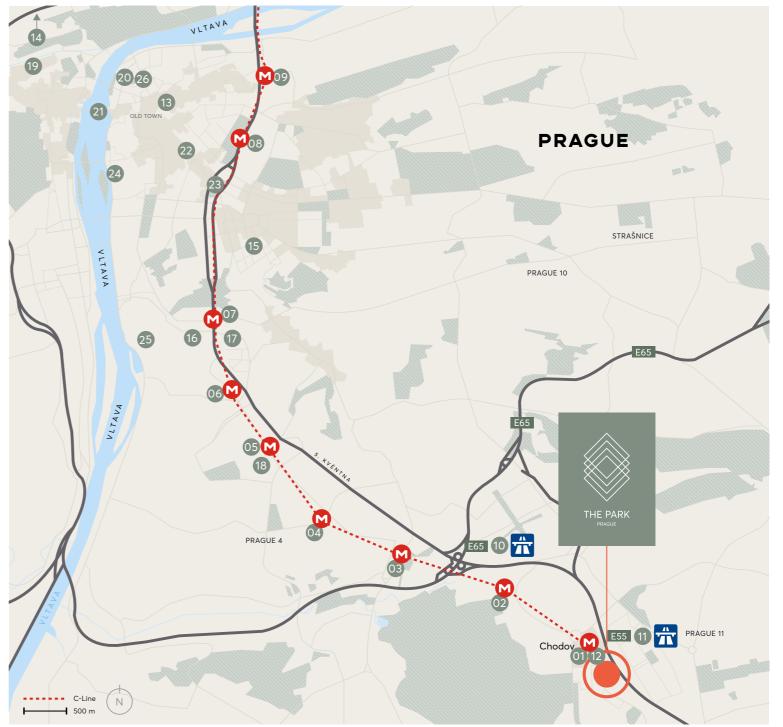

## A PERFECT LOCATION

The Park is well-connected to Prague city centre via the metro, bus or 15 minute drive. Situated next to the D1 highway, The Park's location provides easy access to key destinations such as Budapest, Vienna and Bratislava, and quick airport connections.

- i Connections
- 01 M Chodov
- 02 Roztyly
- 03 M Kačerov
- 04 M Budějovická
- 05 Pankrác
- 06 Pražského povstání
- 07 W Vyšehrad
- 08 Praha Main Station
- 09 M Florenc
- 10 🛣 E65
- 11 🛣 E55
- i Shopping
- 12 Westfield Chodov Shopping Center
- i Education
- 13 Karlova univerzita (Charles University)
- 14 ČVUT (University)
- 15 UNYP University of New York in Prague

#### Amenities

- 16 Congress center Praha (in Vyšehrad)
- 17 Corinthia Hotel Prague
- 18 Panorama Hotel Prague

#### Art and sites

- 19 Prague castle
- 20 Rudolfinum
- 21 Charles Bridge
- 22 Václavské náměstí
- 23 National museum
- 24 National theatre
- 25 Vyšehrad
- 26 Pařížšká street