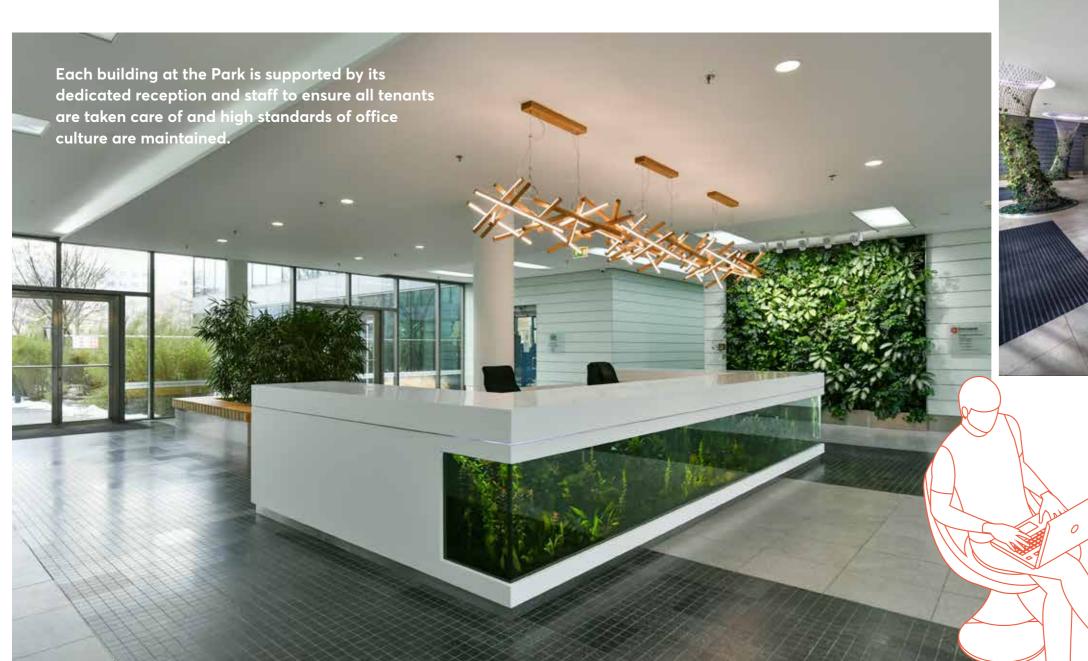

#### THE PARK

The Park comprises of 12 standalone buildings with 116,000 sqm of office space and a wide selection of amenities and services for a dynamic work community of 8,000 employees.

12 BUILDINGS

FROM 250 SQM OFFICE SPACE

2,000 SQM TYPICAL FLOOR PLOOF WORKING HERE

MINUTE WALK TO

27,000 **SQM OF GREEN SPACES** 

**BREEAM®** 

**IN-USE CERTIFICATION** 

Curated communal areas and facilitated events make The Park a place where tenants are energised and motivated. Wellbeing is part of the work culture here and everything you need is provided on-site for a fulfilled work-life balance.

## A WORLD OF CHOICE

We don't compromise on promoting wellness and a healthy work-life balance. Whether its our carefully planned calendar of community events, health and fitness facilities, collection of restaurants and cafes, or on-site shops such as the Market Point Centre and pharmacy, the Park has everything you need. Our amenities include: