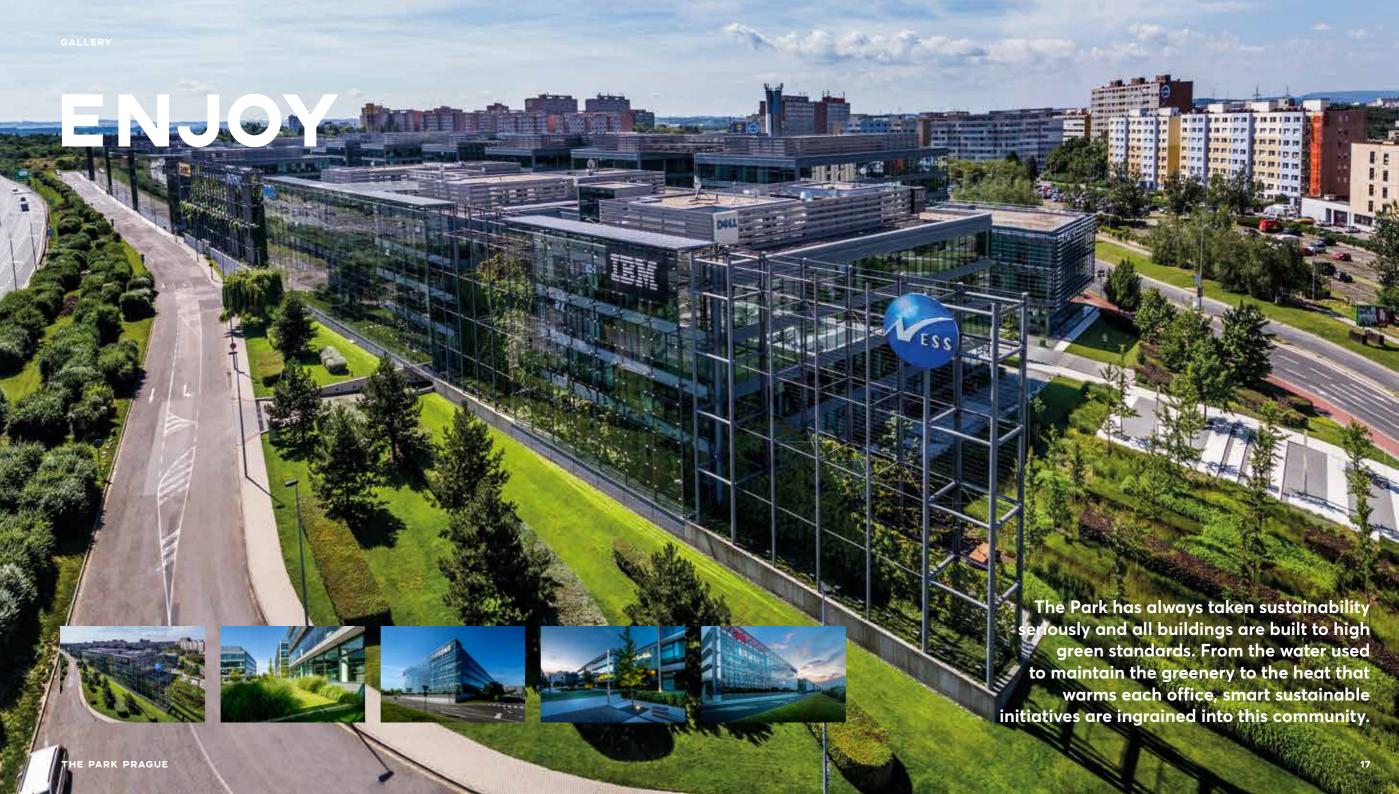

#### THE PARK

The Park comprises of 12 standalone buildings with 116,000 sqm of office space and a wide selection of amenities and services for a dynamic work community of 8,000 employees.

12 BUILDINGS

FROM 250 SQM OFFICE SPACE

2,000 SQM TYPICAL FLOOR PLOOF WORKING HERE

MINUTE WALK TO

27,000 **SQM OF GREEN SPACES** 

**BREEAM®** 

**IN-USE CERTIFICATION** 

Curated communal areas and facilitated events make The Park a place where tenants are energised and motivated. Wellbeing is part of the work culture here and everything you need is provided on-site for a fulfilled work-life balance.