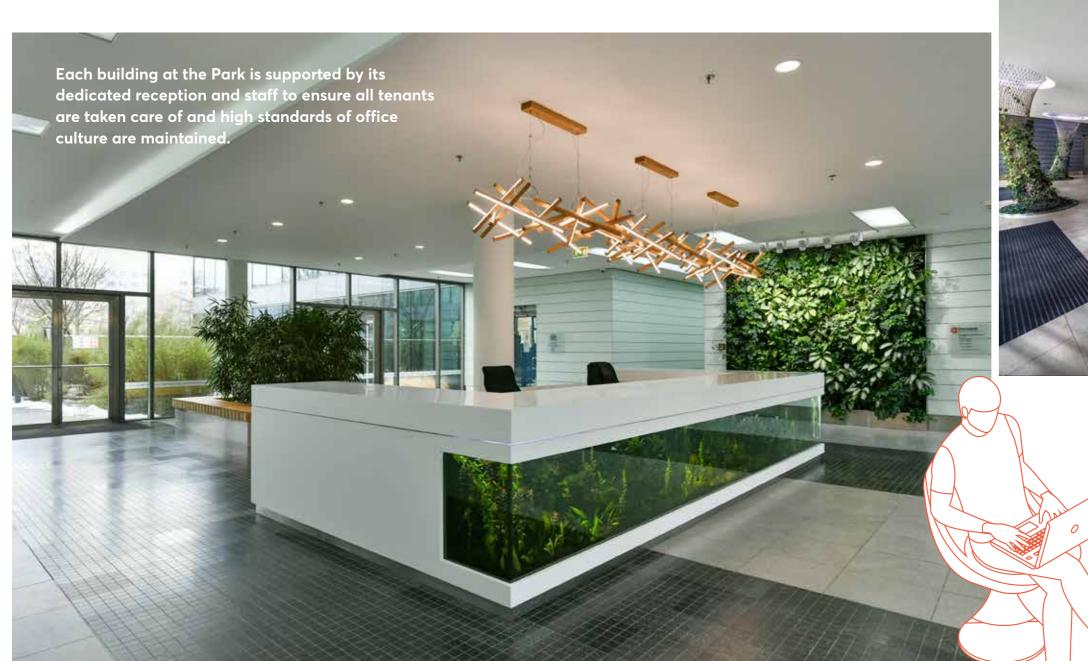

#### THE PARK

The Park comprises of 12 standalone buildings with 116,000 sqm of office space and a wide selection of amenities and services for a dynamic work community of 8,000 employees.

12 BUILDINGS

FROM 250 SQM OFFICE SPACE

2,000 SQM TYPICAL FLOOR PLOOF WORKING HERE

MINUTE WALK TO

27,000 **SQM OF GREEN SPACES** 

**BREEAM®** 

**IN-USE CERTIFICATION** 

Curated communal areas and facilitated events make The Park a place where tenants are energised and motivated. Wellbeing is part of the work culture here and everything you need is provided on-site for a fulfilled work-life balance.