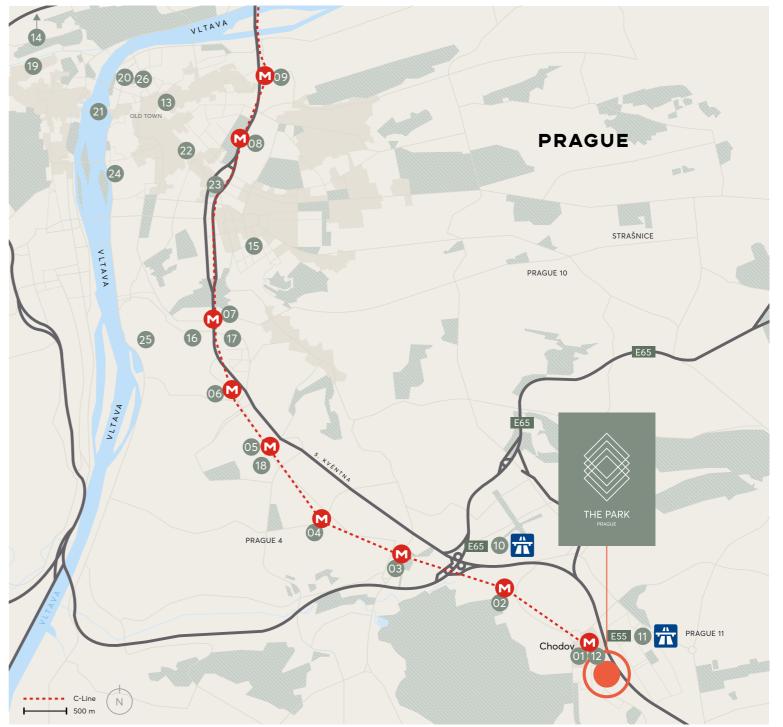

## A PERFECT LOCATION

The Park is well-connected to Prague city centre via the metro, bus or 15 minute drive. Situated next to the D1 highway, The Park's location provides easy access to key destinations such as Budapest, Vienna and Bratislava, and quick airport connections.

- i Connections
- 01 M Chodov
- 02 Roztyly
- 03 M Kačerov
- 04 M Budějovická
- 05 Pankrác
- 06 Pražského povstání
- 07 W Vyšehrad
- 08 Praha Main Station
- 09 M Florenc
- 10 🛣 E65
- 11 🛣 E55
- i Shopping
- 12 Westfield Chodov Shopping Center
- i Education
- 13 Karlova univerzita (Charles University)
- 14 ČVUT (University)
- 15 UNYP University of New York in Prague

#### Amenities

- 16 Congress center Praha (in Vyšehrad)
- 17 Corinthia Hotel Prague
- 18 Panorama Hotel Prague

#### Art and sites

- 19 Prague castle
- 20 Rudolfinum
- 21 Charles Bridge
- 22 Václavské náměstí
- 23 National museum
- 24 National theatre
- 25 Vyšehrad
- 26 Pařížšká street

#### THE PARK

The Park comprises of 12 standalone buildings with 116,000 sqm of office space and a wide selection of amenities and services for a dynamic work community of 8,000 employees.

12 BUILDINGS

FROM 250 SQM OFFICE SPACE

2,000 SQM TYPICAL FLOOR PLOOF WORKING HERE

MINUTE WALK TO

27,000 **SQM OF GREEN SPACES** 

**BREEAM®** 

**IN-USE CERTIFICATION** 

Curated communal areas and facilitated events make The Park a place where tenants are energised and motivated. Wellbeing is part of the work culture here and everything you need is provided on-site for a fulfilled work-life balance.