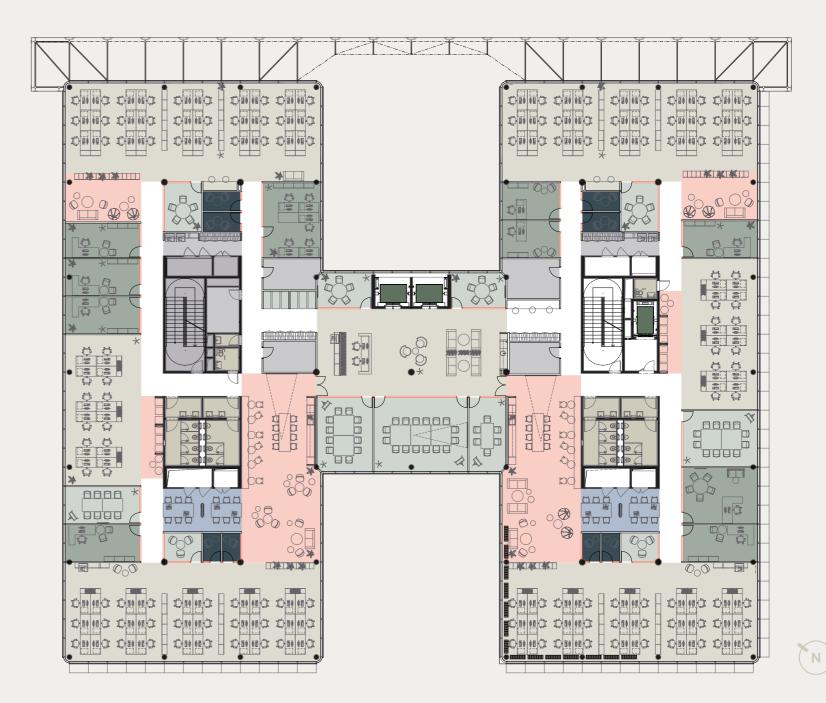

## FLOOR PLAN

- Office
- Common Areas
- Chill-Out Zones
- Meeting Rooms
- Phone Booths
- Hot Desks
- Open Space
- Utility
- Lifts
- Sanitary
- Glass partition

Floorplans not to scale, for illustration purposes only.

## HIGH QUALITY STANDARD

Efficient H shaped floor plate

Customizable office space

Raised floors, suspended ceilings

Modern air-conditioning system (cooling and heating)

Openable windows

Flexible unit arrangement with large floor plates